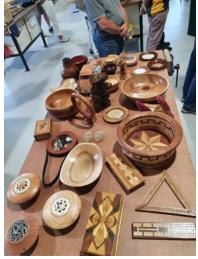

Show and Tell was conducted by Dave Hough, with some excellent pieces, and the Halo was awarded to Jeff Todd

(Continued on page 2)