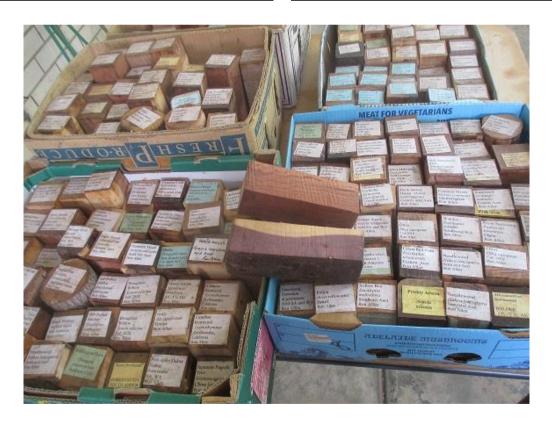

# TIMBER SAMPLES FOR SALE – AVAILABLE AT FOURTH SATURDAY MEETING, 27<sup>TH</sup> MARCH

During the early Covid restrictions, I cut a lot of branch material /wood into blanks for my egg collection. I then started sorting through my collection to select duplicates that I do not need. Below is a list of 112 different wood species for sale. The nominal size is 110long x 45-50 square. Most of the standard types are \$2 each although some are longer (about 180 long) and are \$3 each. Importantly there are some rarer or more expensive blanks which are priced accordingly. The majority of them I purchased at International Wood Collectors Meetings over the past 20 years.

All have typed labels.

Ron Allen

| Acacia acuminata                | Raspberry Jam Tree   |  |
|---------------------------------|----------------------|--|
| Acacia aneura                   | Mulga                |  |
| Acacia calcicola                | Northern Myall       |  |
| Acacia doratoxylon              | Currawong            |  |
| Acacia harpophylla              | Brigalow             |  |
| Acacia kempeana                 | Kemps Wattle         |  |
| Acacia mabellae                 | Mabel's Wattle       |  |
| Acacia maitlandii               | Maitland's Wattle    |  |
| Acacia nigrescens               | Knob Thorn           |  |
| Acacia nilotica                 | Prickly Acacia       |  |
| Acacia papyrocarpa              | Western Myall        |  |
| Acacia pendula                  | Weeping Myall        |  |
| Acacia peuce                    | Waddywood            |  |
| Acacia resinimarginata          | Wodjl                |  |
| Acacia salicina                 | Broughton Willow     |  |
| Acacia shirleyi                 | Lancewood            |  |
| Acacia stenophylla              | River Cooba          |  |
| Acacia tetragonophylla          | Dead Finish          |  |
| Acca sellowiana                 | Feijoa               |  |
| Alectryon oliefolius            | Bullock Bush         |  |
| Allocasuarina huegeliana        | Rock Sheoak          |  |
| Allocasuarina inophloia         | Flame Sheoak         |  |
| Allocasuarina leuhmannii        | Buloke               |  |
| Allocasuarina littoralis        | Black Sheoak         |  |
| Allocasurina verticilata        | Drooping Sheoak      |  |
| Anodopetulum biglandu-<br>losum | Horizontal Scrub     |  |
| Aphananthe philippensis         | Grey Handlewood      |  |
| Araucaria heterophylla          | Norfolk Is. Pine     |  |
| Arbutus unedo                   | Irish Strawberry Tr. |  |
| Athrotaxis selaginoides         | King William Pine    |  |