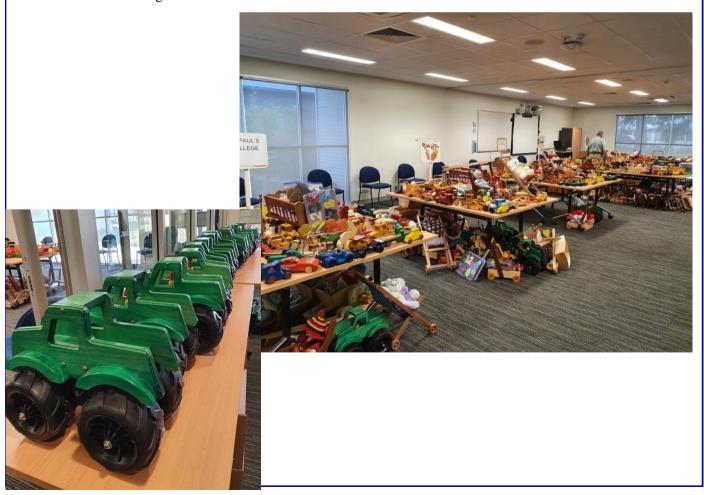

# Toy Making at Toymendous and Northern Turner members

In 2020, several Northern Turners members, namely Ron Adams, Leith Davidson, Roger Humphris, Franky Pastuch, George Pastuch and Mal Warneke are part of a club called Toymendous which made in excess of 1500 wooden toys for charity. Jacqui Sneddon who is Hal Sneddon; 's wife is also a member. For many years, Toymendous members have been making and distributing over a thousand wooden toys for several charity organizations each year.

Members can take on toy projects of their own, making them in either the workshop at St Pauls College on Grand Junction Road, at home, or a bit of both. In addition, members can help with assembly of toys, sanding and painting activities in joint projects.

If turning is ones' preference, making "round parts" for toys such as wheels for vehicles, handles for skipping ropes, skittles, spinning tops etc are just some of the turned parts required.

If you are interested in joining in the very rewarding activities with Toymendous, contact Roger Humphris at rghumphris@optusnet.com.au or speak to him or any of the other Northern Turner members mentioned above at a Northern Turners meeting.